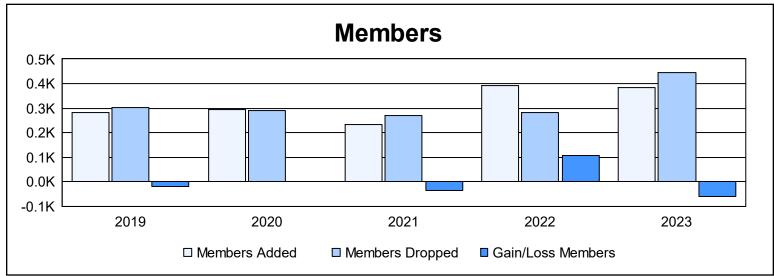

District 2 X1 As of June 2023 Cumulative

| Year      | New<br>Clubs | Dropped<br>Clubs | Gain/<br>Loss<br>Clubs | New<br>Members | Charter<br>Members | Reinstate<br>Members | Transfer<br>Members | Total<br>Member<br>Added | Total<br>Members<br>Dropped | Gain/<br>Loss<br>Members |
|-----------|--------------|------------------|------------------------|----------------|--------------------|----------------------|---------------------|--------------------------|-----------------------------|--------------------------|
| 2018-2019 | 1            | 2                | -1                     | 182            | 86                 | 6                    | 9                   | 283                      | 301                         | -18                      |
| 2019-2020 | 1            | 0                | 1                      | 237            | 25                 | 20                   | 11                  | 293                      | 290                         | 3                        |
| 2020-2021 | 1            | 1                | 0                      | 190            | 28                 | 8                    | 8                   | 234                      | 270                         | -36                      |
| 2021-2022 | 2            | 0                | 2                      | 319            | 57                 | 9                    | 7                   | 392                      | 284                         | 108                      |
| 2022-2023 | 2            | 1                | 1                      | 272            | 61                 | 21                   | 29                  | 383                      | 444                         | -61                      |
| Average   | 1            | 1                | 1                      | 240            | 51                 | 13                   | 13                  | 317                      | 318                         | -1                       |